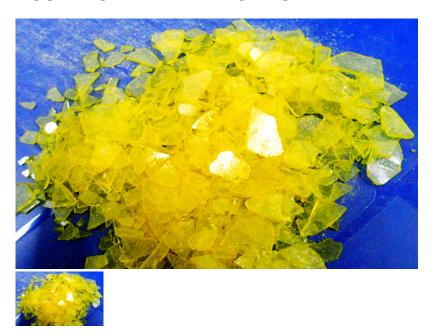

## **ROSIN MODIFIED MALEIC RESIN**

Rosin Modified Maleic Resin is a irregular transparent, light color solid, getting from esterification of glycerine and maleic rosin adduct.

Rating: Not Rated Yet **Price** 

## **Technical Specifications:**

| Pr | Appea | Softeni | Acid   | Color     | Solubility |
|----|-------|---------|--------|-----------|------------|
| od | rance | ng      | Value  | (Gardner, | intoluene  |
| uc |       |         |        | 50% in    | 1:1        |
| ts |       |         | (mg    | toluene)  |            |
|    |       |         | KOH/g) |           |            |
|    |       | °C,     |        |           |            |

1 / 2

|    |        | Ring &<br>Ball) |       |     |            |
|----|--------|-----------------|-------|-----|------------|
| M1 | Transp | 125-135         | 22-30 | 3-5 | Compatible |
| 30 | arent, |                 |       |     | , clear    |
| 35 | light  |                 |       |     |            |
|    | yellow |                 |       |     |            |
|    | solid  |                 |       |     |            |
| M1 | Transp | 115-125         | 22-30 | 3-5 | Compatible |
| 15 | arent, |                 |       |     | , clear    |
| 35 | light  |                 |       |     |            |
|    | yellow |                 |       |     |            |
|    | solid  |                 |       |     |            |