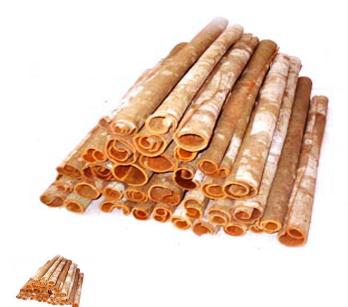

## **TUBE CINNAMON**

Cinnamon is famous for its high quality and sufficient supply of VINHCONSHIP. Our major material area is located in some provinces like Yen Bai, Thanh Hoa, Quang Nam and Nghe An.

Rating: Not Rated Yet Price

## **Product Description:**

- Appearance: Dry, clean, unmouldy, no funguses...
- Moisture: 12% max
- Color: Bright Brown
- Admixture: 1,0% max
- Thickness:
- Type A: 2,5mm up;
- Type B: 1,5 -2,4mm;
- Type C: 0,8 1,4mm
- Pungency: High feature
- Volatile oil: 1,0% min
- Length: 30cm 45cm